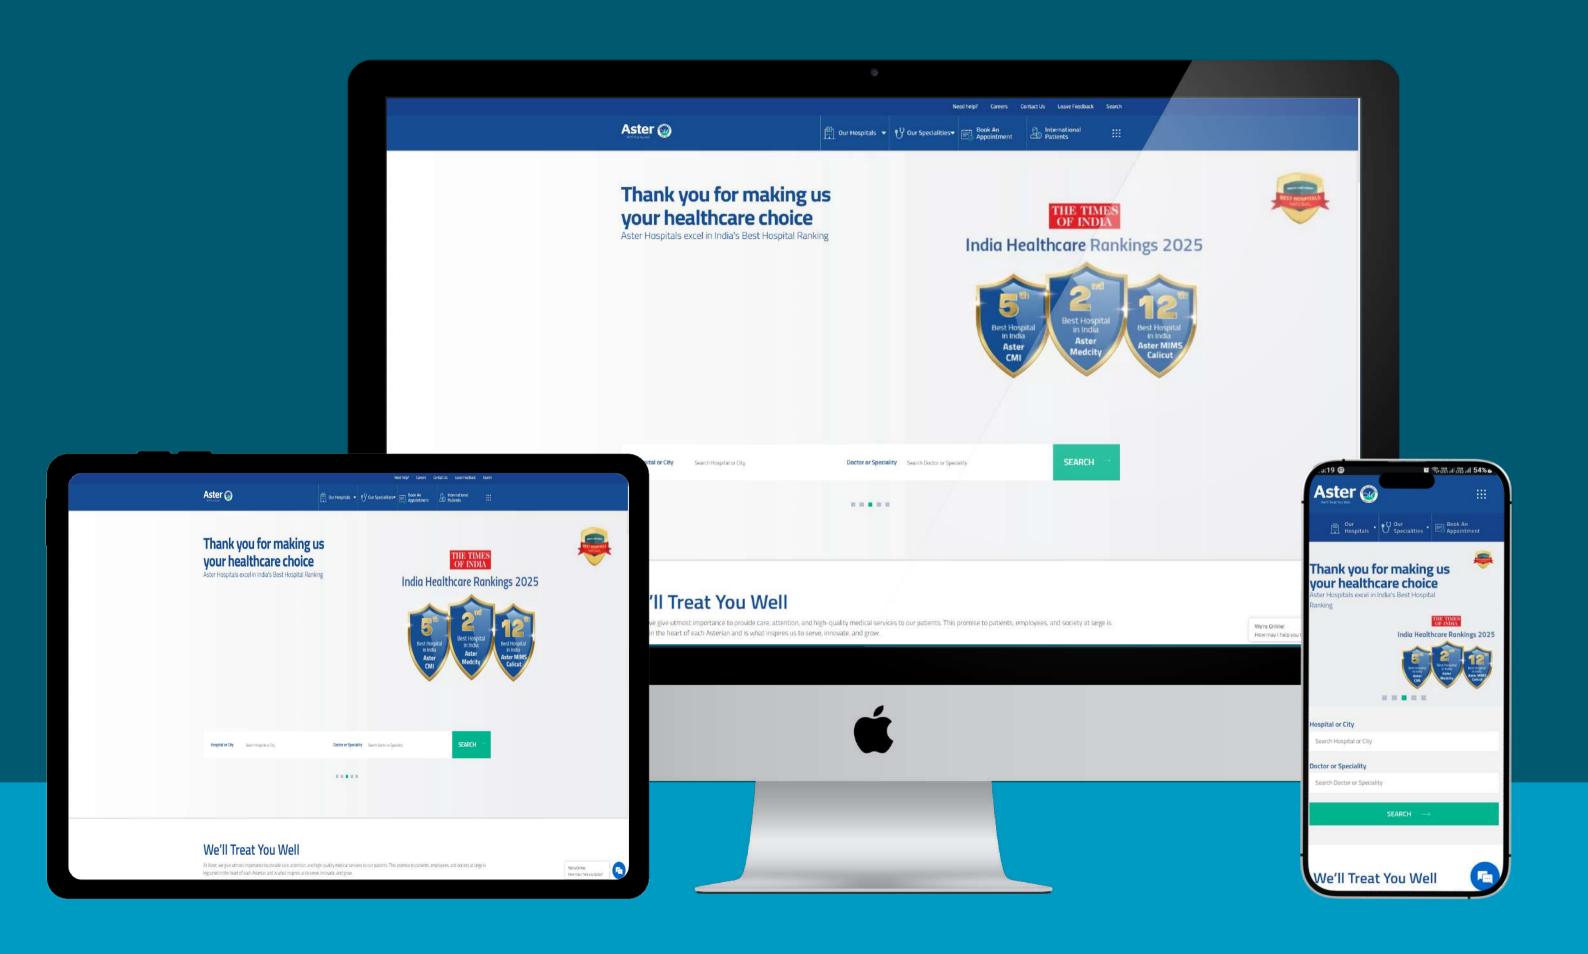

# ASTER HOSPITALS

Industry: Healthcare – B2C

Target Market: India & GCC Region

- Location-based hospital finder •
- Integrated appointment booking system
  - Blog & health library for SEO growth •