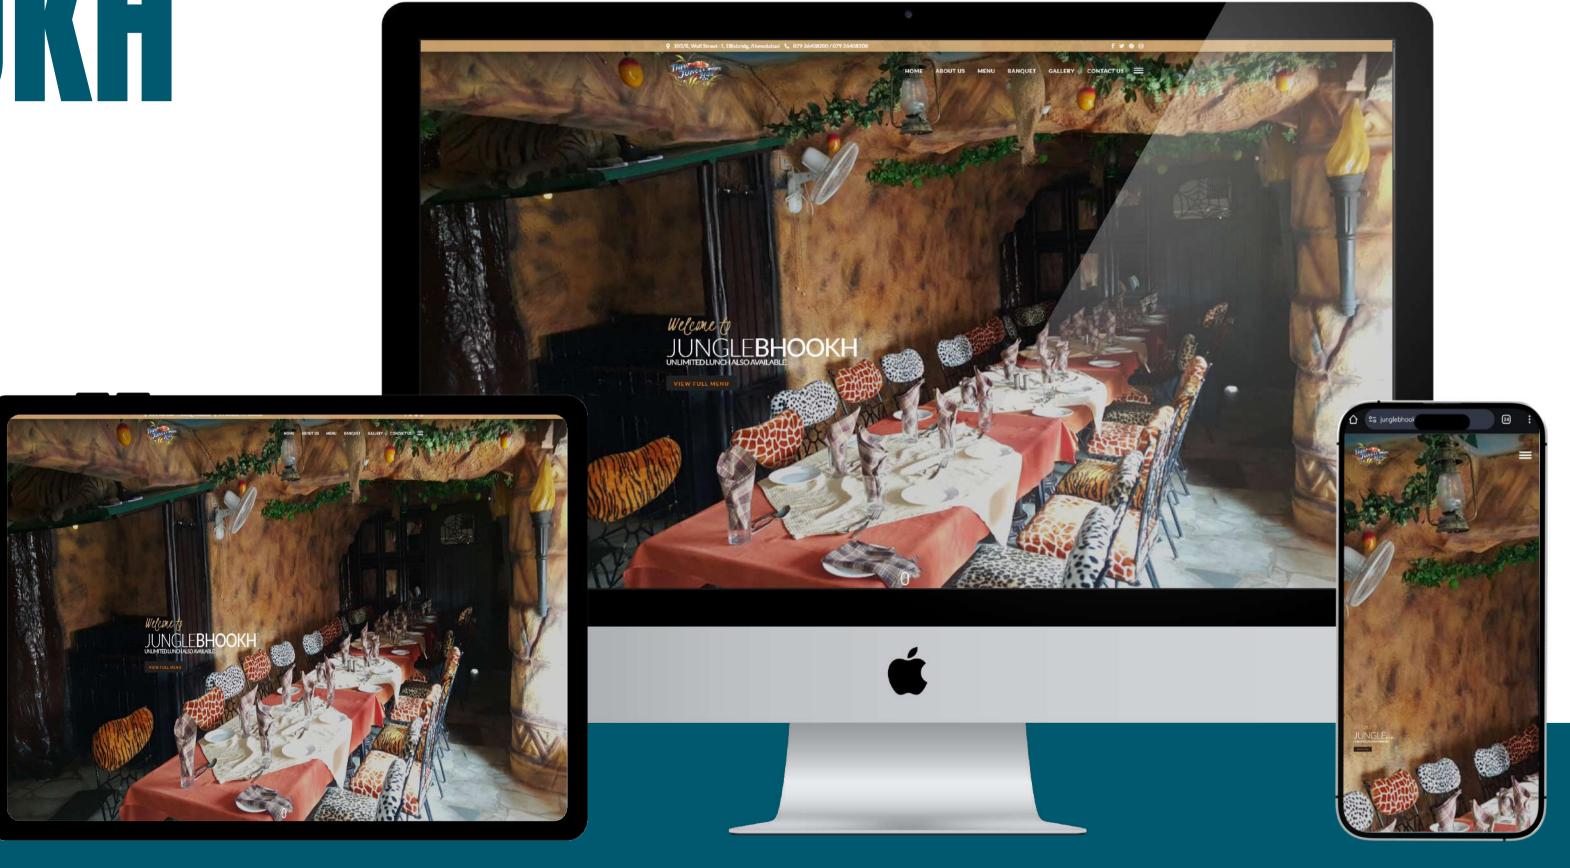

# JUNGLE BHOOKH

Industry: Food Delivery – B2C

Target Market: India (Tier 2 & 3 Cities)

- Bold, youthful UI focused on snack food branding
- Built-in order tracking and coupon system
- Real-time delivery integrations